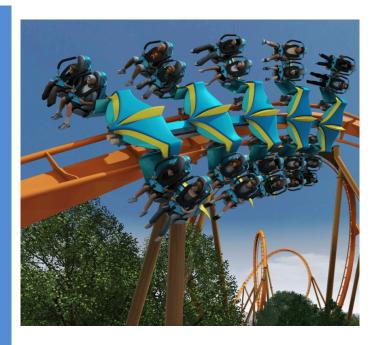

## New in 2015: Thunderbird Steel Roller Coaster

Ready for Launch? Experience the nation's first launched wing coaster as it speeds from 0 to 60 mph in 3.5 seconds!

Riders must be 52" tall but no taller than 6'6"